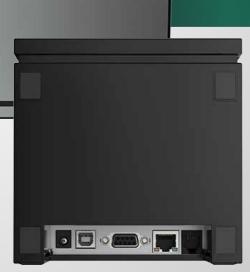

## THERMAL THE SP-M300 IS A COMPACT PORTABLE

RECEIPT PRINTER Designed for businesses needing reliable, high-resolution printing.

- ◆ Lightweight and portable for easy mobility.
- ◆ Supports both receipt and label printing with high resolution.
- Includes USB, Serial, Ethernet
- ◆ Works with Android, iOS, and Windows platforms.
- ◆ Easy setup and operation with minimal training required.
- Designed to withstand heavy use in busy environments.
- ◆ Long battery life for uninterrupted performance.

## Certifications FCC Class A, CE Class A, CCC

**Specifications** 

- ◆ Printing Method: Thermal direct printing (no ink or ribbons required)
- ◆ Print Speed: Up to 300 mm/second
- ◆ Resolution: 203 DPI (dots per inch)
- ◆ Paper Width: Supports 80mm paper rolls
- ◆ Connectivity: USB 2.0, Serial, Ethernet, RJ 11
- ◆ Compatibility: Android, IOS, Window
- ◆ Durability: Drop-resistant to 1.2m
- ◆ Power Supply: Input 24V DC., Approximately 1.2A during operation
- ◆ Emulation: ESC/ POS Compatible
- ◆ Operating Temperature: -10°C to 50°C