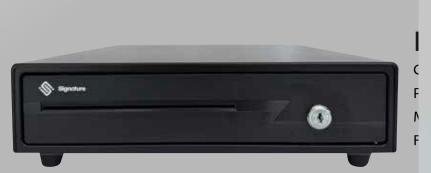

STEEL WITHSTANDS YEARS OF USE

The GS 335C Cash Drawer is a compact, efficient, and durable cash management solution tailored for businesses with limited counter space.