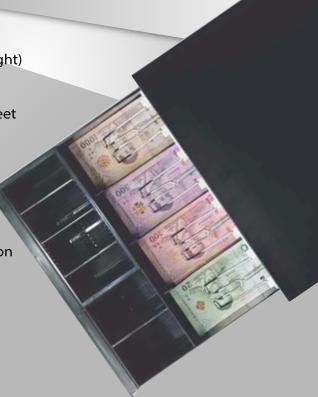

## **Features**

◆ 4Bills and 3/5 coins

◆ Paper lattice size: 72mm, 72mm, 72mm, 72mm (from left to right)

◆ Three position Key

◆ Surface powder spraying of SGCC high quality galvanized sheet

◆ Wiring RJ11/RJ12/USB