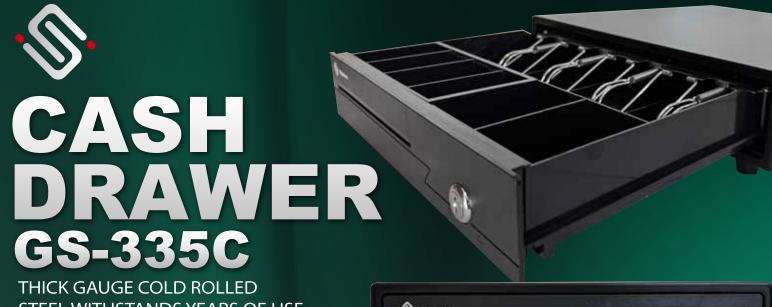

STEEL WITHSTANDS YEARS OF USE

The GS 335C Cash Drawer is a compact, efficient, and durable cash management solution tailored for businesses with limited counter space.

## **Features**

◆ 4Bills and 3/5 coins

◆ Paper lattice size: 72mm, 72mm, 72mm, 72mm (from left to right)

◆ Three position Key

◆ Surface powder spraying of SGCC high quality galvanized sheet

◆ Wiring RJ11/RJ12/USB