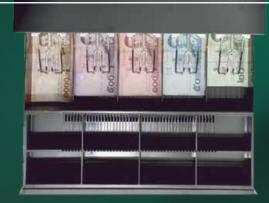

#### **Features**

- ◆ 5 bill slots,8 coin slots.
- ◆ 2 Media slots for storage of large bills, checks and coupons.
- ◆ 3 lock positions: locked open/closed, manual open electronically driven.
- ◆ Removable Coin Tray
- ◆ Removable Interface Cable

## **Operations**

- ◆ Interface: RJ11, RJ12(Microswitch) as option
- ◆ Micro Switch: Cash Drawer Status Micro Switch for your option
- ◆ Lock: Three-Position Lock: Locked Open/ Closed, Electronically Driven
- ◆ Cable Length: 1M,1.5M or other length
- ◆ Check Slot: 2 Check Slots
- ◆ Voltage: 12V, 24V
- ◆ Lifecycle: MTBF 1,000,000 times +
- ◆ Package includes: 1\*cash drawer,1\*1M cable, 2\*keys