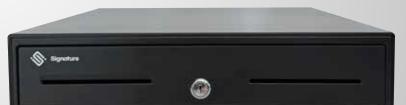

# CASH DRAWER GS-405K

THICK GAUGE COLD ROLLED STEEL WITHSTANDS YEARS OF USE

The GS-405K Cash Drawer is a robust and secure cash management solution designed for businesses of all sizes

## Model No: GS-405K

Color: Black / Ivory / Customized

Panel : Steel Material : Metal

Finish: Scratch Resistant, Textured Hybrid, Powder Coat