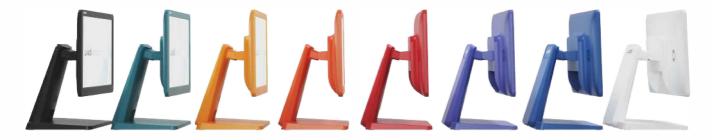

| Environment   | Operating temperature: -10°C to +50°C Storage temperature: -20°C to +70°C Operating humidity: 10% to 90% non-condensing |
| Ports               | 4 USB Type-A, 1 RJ22 serial port, 1 MicroSD slot, 1 power port, 1 RJ45 ethernet port, 1 RJ11 cashdrawer port, 1 audio jack 3.5mm 1 Micro USB debug port |               |                                                                                                                         |
|                     |                                                                                                                                                         | Certification | CE/CB/FCC/IC/WEEE/RoHS                                                                                                  |



 $\hbox{*Casing customization available. MOQ required.}\\$