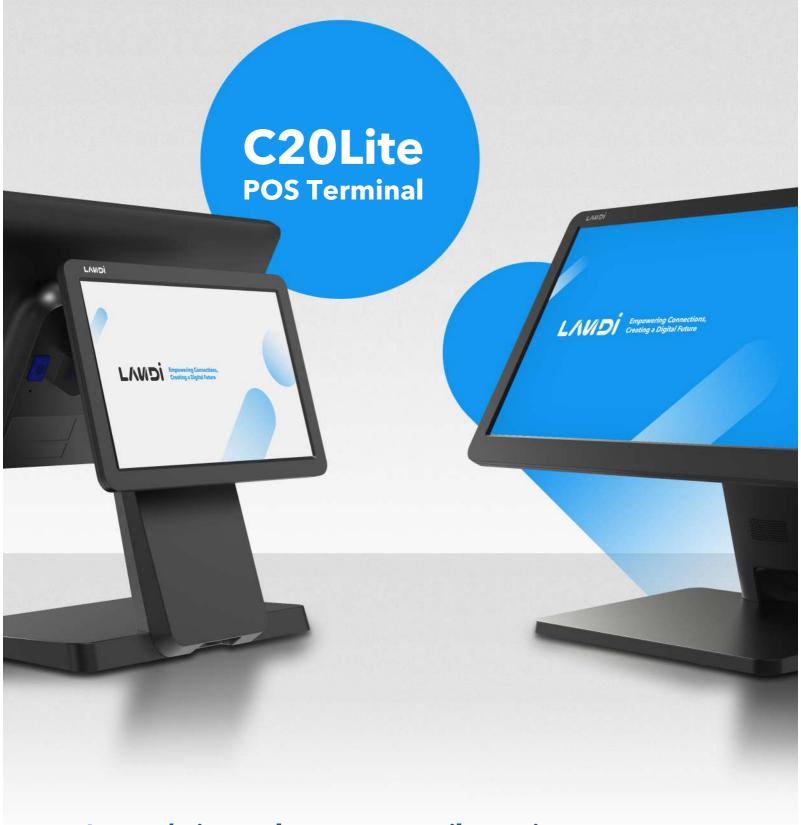

## A new choice to elevate your retail experience

Complete with a 15.6-inch, integrated connectivity, tidy cable management, optional customer-facing display and Android 13, C20Lite brings the market the most up-to-date features and enhancements.

- The optional customer facing display enhances the user experience.
- Versatile connectivity options to cater to various user scenarios.
- The built-in speaker delivers clear audio for payment notifications and alerts.

\*Dual screen configuration shown.